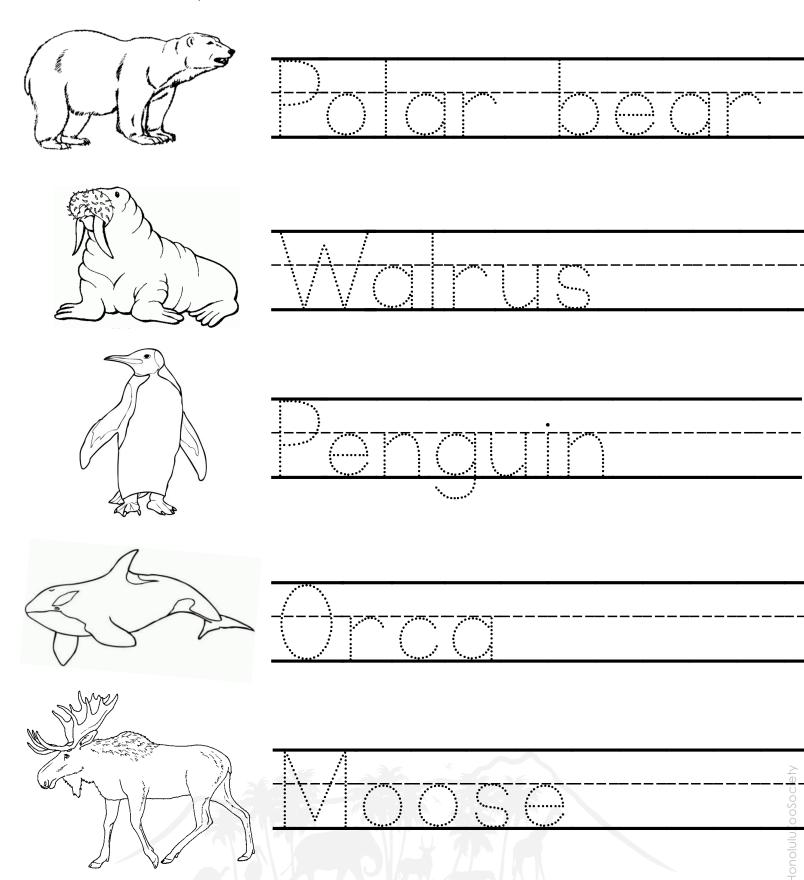

### Tundra Animals

**Directions**: Each of these animals can be found in the tundra. Color each animal and trace its name in the space next to it.