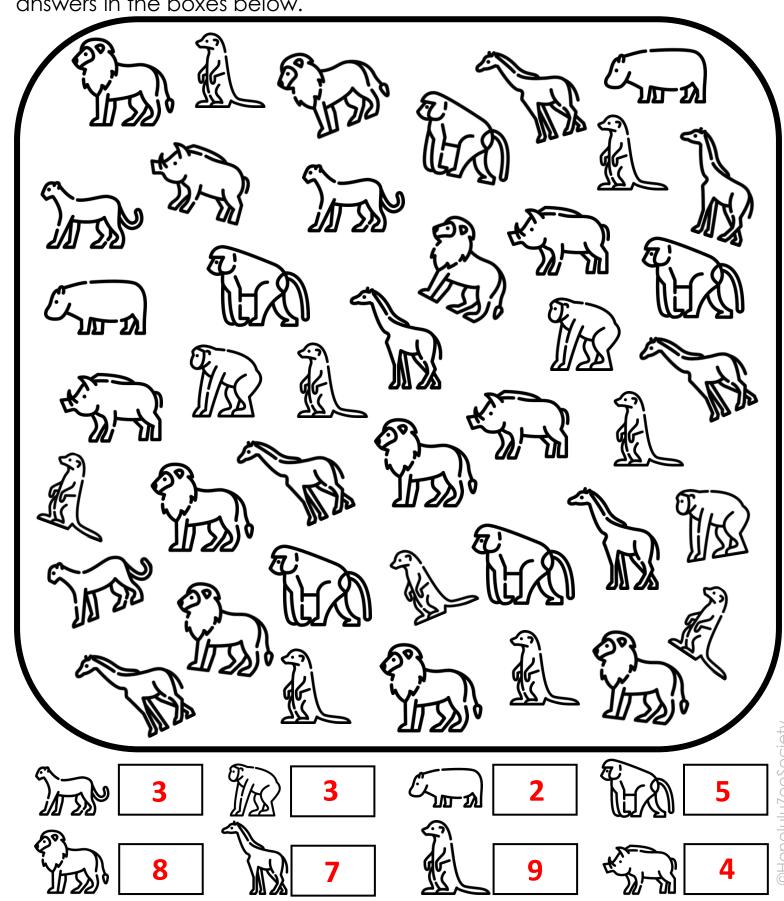

### I Spy ANSWER KEY

**Directions:** Look for some of the animals found in the Honolulu Zoo's African Savanna. How many of each animal can you find? Write your answers in the boxes below.