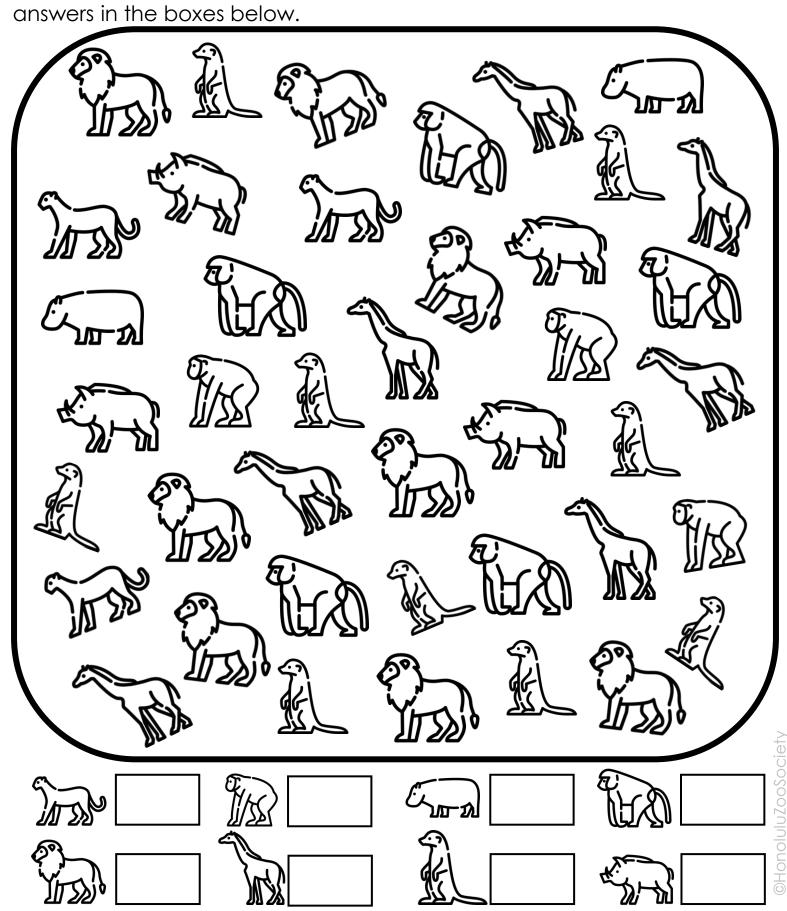

## African Savanna

I Spy

**Directions:** Look for some of the animals found in the Honolulu Zoo's African Savanna. How many of each animal can you find? Write your answers in the boxes below.